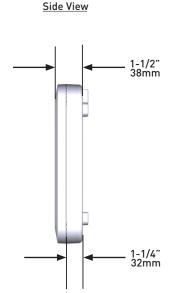

rstand water consumption trends

• Outdoor Usage:

May be installed outdoors when installed in Moen Smart Sprinkler Controller Outdoor Enclosure.

#### **OPERATION**

• Alerts: provide notifications when watering is paused, stopped, skipped or if issues occur

Part of the Moen Smart Water Network so users can have complete control over water in and out of the home, offering compatibility with the Flo Smart Water Monitor and Shutoff

### **STANDARDS**

- Third party certified to UL1951 and CSA C22.2 No. 68
- Certified to WaterSense Standard for Weather Based Irrigation Controllers

# WARRANTY

• Backed by Moen's 1-year limited warranty to cover any manufacturer defects.



Moen®

Smart Sprinkler Controller, 8 & 16-Zones

MODELS WICNT008G1CAN WICNT008G1USA WICNT016G1CAN WICNT016G1USA









CRITICAL DIMENSIONS ON NOT SCALE