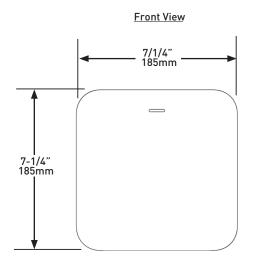

understand water consumption trends

• Outdoor Usage:

May be installed outdoors when installed in Moen Smart Sprinkler Controller Outdoor Enclosure.

#### **OPERATION**

• Alerts: provide notifications when watering is paused, stopped, skipped or if issues occur

Part of the Moen Smart Water Network so users can have complete control over water in and out of the home, offering compatibility with the Flo Smart Water Monitor and Shutoff

### **STANDARDS**

- Third party certified to UL1951 and CSA C22.2 No. 68
- Certified to WaterSense Standard for Weather Based Irrigation Controllers

# WARRANTY

• Backed by Moen's 1-year limited warranty to cover any manufacturer defects.



Moen®

Smart Sprinkler Controller, 8 & 16-Zones

MODELS WICNT008G1CAN WICNT008G1USA WICNT016G1CAN WICNT016G1USA









CRITICAL DIMENSIONS ON NOT SCALE