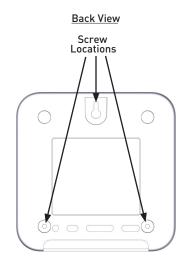

derstand water consumption trends

• Outdoor Usage:

May be installed outdoors when installed in Moen Smart Sprinkler Controller Outdoor Enclosure.

#### **OPERATION**

• Alerts: provide notifications when watering is paused, stopped, skipped or if issues occur

Part of the Moen Smart Water Network so users can have complete control over water in and out of the home, offering compatibility with the Flo Smart Water Monitor and Shutoff

### **STANDARDS**

- Third party certified to UL1951 and CSA C22.2 No. 68
- Certified to WaterSense Standard for Weather Based Irrigation Controllers

# WARRANTY

• Backed by Moen's 1-year limited warranty to cover any manufacturer defects.



Moen®

Smart Sprinkler Controller, 8 & 16-Zones

MODELS WICNT008G1CAN WICNT008G1USA WICNT016G1CAN WICNT016G1USA









CRITICAL DIMENSIONS ON NOT SCALE