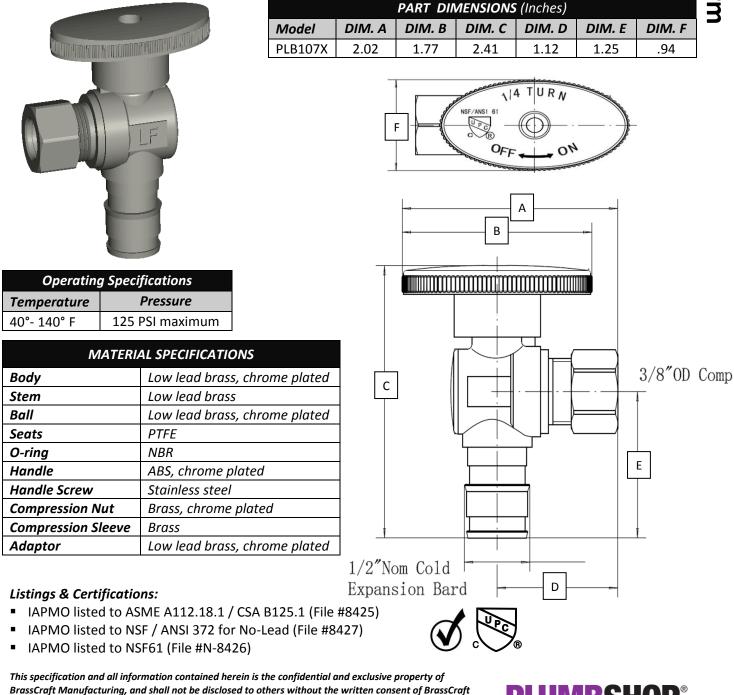

## PLB107X 1/4 Turn Angle Stop - Cold Expansion Barb x Compression

Use: For use only in potable water distribution systems, hot and cold, in accessible locations only

## Part Listing:

PLB107X B

1/2" nom cold expansion barb (for PEX) x 3/8" OD compression, chrome plated, bulk

400.283 PLB107X 1/4 Turn Angle Stop – Cold Exp Barb PEX x Compr Rev. 3/16

Mfg. This specification must be returned to BrassCraft Mfg. if requested.