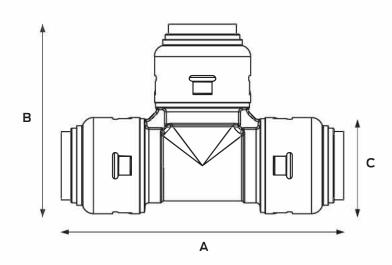

\* HDPE installations must use a tube stiffener. Sold separately by HDPE manufacturer.

| Dimensions (inches) |      |     |     |     |
|---------------------|------|-----|-----|-----|
| Part #              | Size | A   | В   | С   |
| UR362               | 1/2" | 2.9 | 1.9 | 1.0 |
| UR370               | 3/4" | 3.7 | 2.5 | 1.3 |