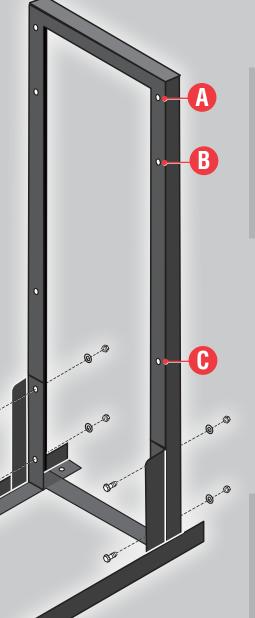

## **Boiler Mounting**

For Alta boilers use mounting holes **A and C** 

For Aspen boilers, use mounting holes **B and C** 

Uses mounting bracket included with boiler (not shown)

## Hardware

- (6) sets of nuts, bolts, and washers for stand assembly and mounting of boiler bracket (not shown)
- Hardware NOT INCLUDED for securing stand to floor (REQUIRED)