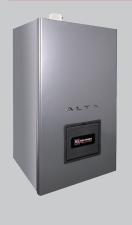

## **Boiler Mounting**

For Alta boilers use mounting holes **A and C** 

For Aspen boilers, use mounting holes **B and C** 

Uses mounting bracket included with boiler (not shown)