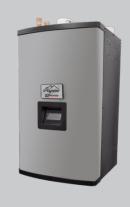

## **Boiler Mounting**

For Alta boilers use mounting holes **A and C** 

For Aspen boilers, use mounting holes **B and C** 

Uses mounting bracket included with boiler (not shown)