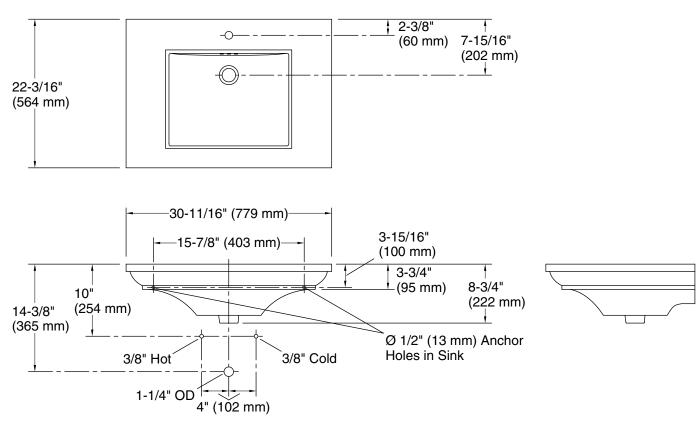

### **Technical Information**

| All product dimensions are nominal. |                                                                             |  |  |
|-------------------------------------|-----------------------------------------------------------------------------|--|--|
| Bowl configuration:                 | Single                                                                      |  |  |
| Installation:                       | Pedestal, Console table                                                     |  |  |
| Bowl area (Only):                   | Length: 19" (483 mm)<br>Width: 14" (356 mm)<br>Water depth: 5-1/2" (140 mm) |  |  |
| Number of deck<br>holes:            | 1                                                                           |  |  |
| Faucet hole(s):                     | 1-3/8" (35 mm)                                                              |  |  |
| Drain hole:                         | 1-3/4" (44 mm)                                                              |  |  |