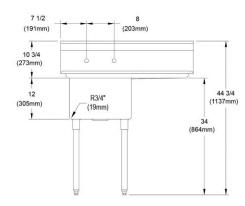

| Material:                 | 300 series Stainless Steel    |
|---------------------------|-------------------------------|
| Finish:                   | #4 Finish                     |
| Gauge:                    | 16                            |
| Weight Without Packaging: | 95                            |
| Number of Bowls:          | 1                             |
| Sink Dimensions:          | 38-1/2" x 23-13/16" x 44-3/4" |
| Bowl 1 Dimensions:        | 18" x 18" x 12"               |
| Drainboard Location:      | Right                         |
| Drainboard Size:          | 18                            |
| Backsplash Height:        | 10                            |
| Leg Type:                 | Stainless Steel               |
| Drain Size:               | 3-1/2" (89mm)                 |
| Drain Location:           | Center                        |