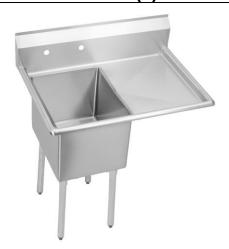

Elkay Dependabilt Stainless Steel 38-1/2" x 23-13/16" x 44-3/4" 16 Gauge One Compartment Sink w/ 18" Right Drainboard and Stainless Steel Legs

Model(s) 1C18X18-R-18X

## PRODUCT SPECIFICATIONS

Elkay Dependabilt Stainless Steel 38-1/2" x 23-13/16" x 44-3/4" 16 Gauge One Compartment Sink w/ 18" Right Drainboard and Stainless Steel Legs. Sink is manufactured from 16 gauge 300 series Stainless Steel with a #4 Finish, Center drain placement.

| Material:                 | 300 series Stainless Steel    |
|---------------------------|-------------------------------|
| Finish:                   | #4 Finish                     |
| Gauge:                    | 16                            |
| Weight Without Packaging: | 95                            |
| Number of Bowls:          | 1                             |
| Sink Dimensions:          | 38-1/2" x 23-13/16" x 44-3/4" |
| Bowl 1 Dimensions:        | 18" x 18" x 12"               |
| Drainboard Location:      | Right                         |
| Drainboard Size:          | 18                            |
| Backsplash Height:        | 10                            |
| Leg Type:                 | Stainless Steel               |
| Drain Size:               | 3-1/2" (89mm)                 |
| Drain Location:           | Center                        |