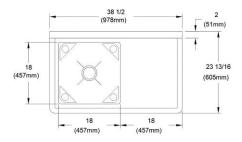

| Material:                 | 300 series Stainless Steel    |
|---------------------------|-------------------------------|
| Finish:                   | #4 Finish                     |
| Gauge:                    | 16                            |
| Weight Without Packaging: | 95                            |
| Number of Bowls:          | 1                             |
| Sink Dimensions:          | 38-1/2" x 23-13/16" x 44-3/4" |
| Bowl 1 Dimensions:        | 18" x 18" x 12"               |
| Drainboard Location:      | Right                         |
| Drainboard Size:          | 18                            |
| Backsplash Height:        | 10                            |
| Leg Type:                 | Stainless Steel               |
| Drain Size:               | 3-1/2" (89mm)                 |
| Drain Location:           | Center                        |