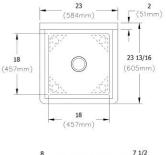

| Material:                 | 300 series Stainless Steel |
|---------------------------|----------------------------|
| Finish:                   | #4 Finish                  |
| Gauge:                    | 16                         |
| Weight Without Packaging: | 79                         |
| Number of Bowls:          | 1                          |
| Sink Dimensions:          | 23" x 23-13/16" x 44-3/4"  |
| Bowl 1 Dimensions:        | 18" x 18" x 12"            |
| Drainboard Location:      | No drainboard              |
| Backsplash Height:        | 10                         |
| Leg Type:                 | Stainless Steel            |
| Drain Size:               | 3-1/2" (89mm)              |
| Drain Location:           | Center                     |