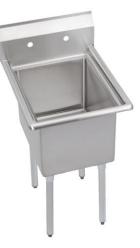

Elkay Dependabilt Stainless Steel 23" x 23-13/16" x 44-3/4" 16 Gauge One Compartment Sink with Stainless Steel Legs Model(s) 1C18X18-0X

## **PRODUCT SPECIFICATIONS**

Elkay Dependabilt Stainless Steel 23" x 23-13/16" x 44-3/4" 16 Gauge One Compartment Sink with Stainless Steel Legs. Sink is manufactured from 16 gauge 300 series Stainless Steel with a #4 Finish , Center drain placement.