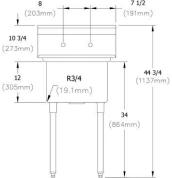

| Material:                 | 300 series Stainless Steel |
|---------------------------|----------------------------|
| Finish:                   | #4 Finish                  |
| Gauge:                    | 16                         |
| Weight Without Packaging: | 79                         |
| Number of Bowls:          | 1                          |
| Sink Dimensions:          | 23" x 23-13/16" x 44-3/4"  |
| Bowl 1 Dimensions:        | 18" x 18" x 12"            |
| Drainboard Location:      | No drainboard              |
| Backsplash Height:        | 10                         |
| Leg Type:                 | Stainless Steel            |
| Drain Size:               | 3-1/2" (89mm)              |
| Drain Location:           | Center                     |