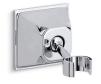

Handshower Holder K-422

## **Features**

- Bracket pivots and rotates to position handshower at desired angle.
- Coordinates with Memoirs faucets and accessories.