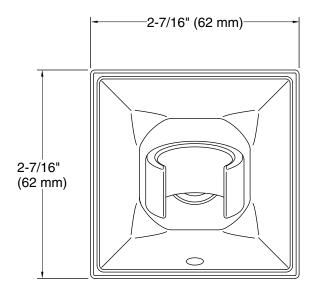

## **Technical Information**

All product dimensions are nominal.

Material: Brass