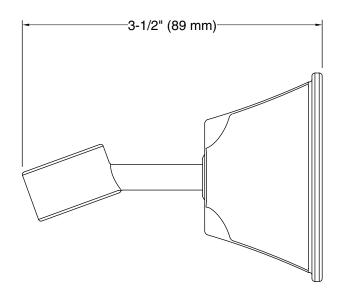

## **Technical Information**

All product dimensions are nominal.

Material: Brass