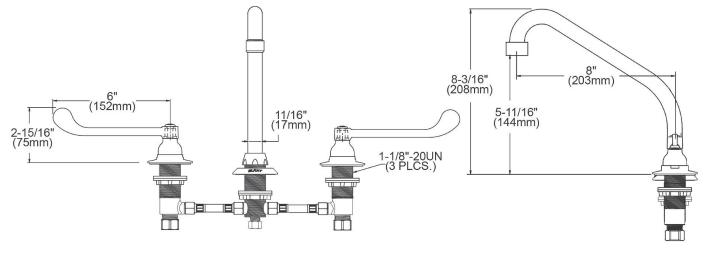

| Mounting Type:      | Deck Mount                   |
|---------------------|------------------------------|
| Special Features:   | Low Flow                     |
|                     | Solid Brass Construction     |
|                     | Spout swing restriction pin  |
| Finish:             | Chrome (CR)                  |
| Handle Type:        | 6" Wristblade Handle         |
| Deck Clearance:     | 5-11/16"                     |
| Spout Reach:        | 8"                           |
| Spout Height:       | 8-3/16"                      |
| Hole Drillings:     | 3                            |
| Material:           | Chrome Plated Brass          |
| Valve Type:         | Quarter Turn Ceramic Disc    |
| Valve Connection:   | 3/8" Female Compression Hose |
|                     | Assembly                     |
| Flow Rate:          | 1.5 GPM                      |
| Faucet Hole Spread: | 8                            |
| Spout Type:         | High Arc                     |