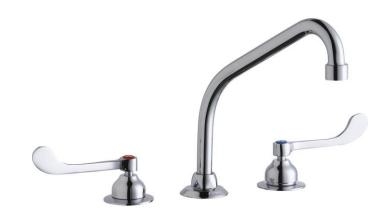

## **PRODUCT SPECIFICATIONS**

Elkay 8" Centerset with Concealed Deck Faucet with 8" High Arc Spout 6" Wristblade Handles Chrome. Faucet has a flow rate of 1.5 GPM, and is made of Chrome Plated Brass material, with a Quarter Turn Ceramic Disc valve. Faucet requires 3 faucet holes.

| Mounting Type:      | Deck Mount                   |
|---------------------|------------------------------|
| Special Features:   | Low Flow                     |
|                     | Solid Brass Construction     |
|                     | Spout swing restriction pin  |
| Finish:             | Chrome (CR)                  |
| Handle Type:        | 6" Wristblade Handle         |
| Deck Clearance:     | 5-11/16"                     |
| Spout Reach:        | 8"                           |
| Spout Height:       | 8-3/16"                      |
| Hole Drillings:     | 3                            |
| Material:           | Chrome Plated Brass          |
| Valve Type:         | Quarter Turn Ceramic Disc    |
| Valve Connection:   | 3/8" Female Compression Hose |
|                     | Assembly                     |
| Flow Rate:          | 1.5 GPM                      |
| Faucet Hole Spread: | 8                            |
| Spout Type:         | High Arc                     |