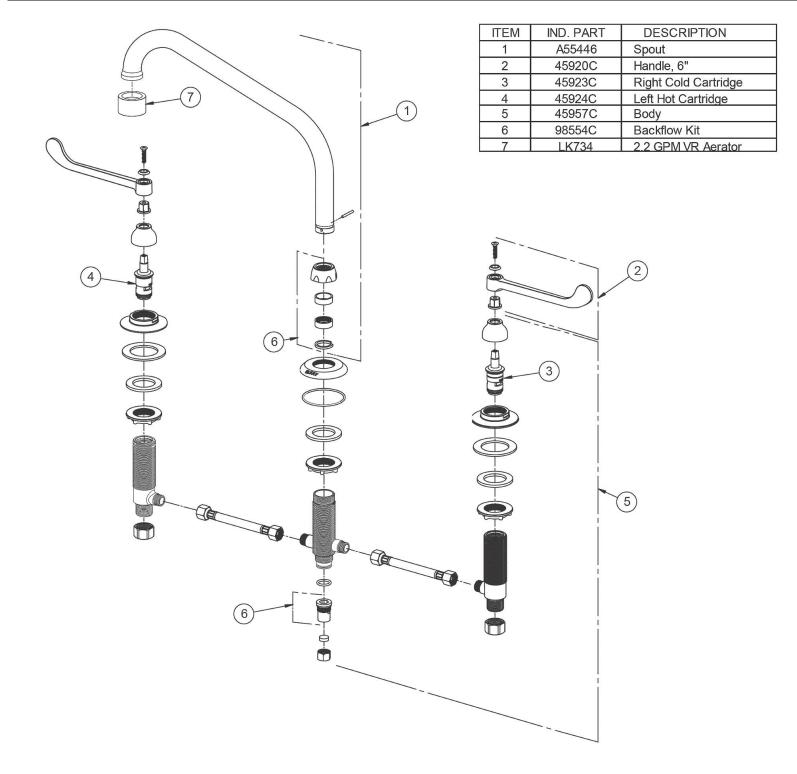

| Mounting Type:      | Deck Mount                   |
|---------------------|------------------------------|
| Special Features:   | Low Flow                     |
|                     | Solid Brass Construction     |
|                     | Spout swing restriction pin  |
| Finish:             | Chrome (CR)                  |
| Handle Type:        | 6" Wristblade Handle         |
| Deck Clearance:     | 5-11/16"                     |
| Spout Reach:        | 8"                           |
| Spout Height:       | 8-3/16"                      |
| Hole Drillings:     | 3                            |
| Material:           | Chrome Plated Brass          |
| Valve Type:         | Quarter Turn Ceramic Disc    |
| Valve Connection:   | 3/8" Female Compression Hose |
|                     | Assembly                     |
| Flow Rate:          | 1.5 GPM                      |
| Faucet Hole Spread: | 8                            |
| Spout Type:         | High Arc                     |

Special Note: 1.5 GPM VR aerator installed with 2.2 and .5 GPM inserts included