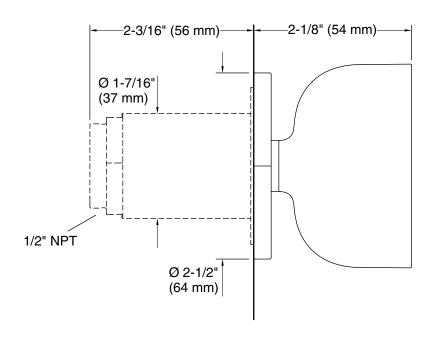

#### **Features**

- Single-function round body spray delivers four twisting Deep Massage streams, targeting sore muscles to ease away aches and pains.
- Sprayface on semi-recessed ball joint rotates 20° in any direction for targeted hydromassage.
- MasterClean<sup>™</sup> sprayface features an easy-to-clean surface that withstands mineral buildup.
- Low-profile design complements any decor.
- 1/2" NPT connection.
- 2.5 gpm (9.5 lpm) maximum flow rate at 45 psi (3.1 bar).

#### Installation

Surface-mount with ball-joint recessed into wall.

#### **Technical Information**

All product dimensions are nominal.

Drain included: No