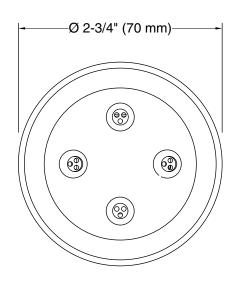

#### **Features**

- Single-function round body spray delivers four twisting Deep Massage streams, targeting sore muscles to ease away aches and pains.
- Sprayface on semi-recessed ball joint rotates 20° in any direction for targeted hydromassage.
- MasterClean<sup>™</sup> sprayface features an easy-to-clean surface that withstands mineral buildup.
- Low-profile design complements any decor.
- 1/2" NPT connection.
- 2.5 gpm (9.5 lpm) maximum flow rate at 45 psi (3.1 bar).