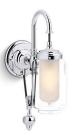

- BV Vibrant® Brushed Bronze
- 2BZ Oil-Rubbed Bronze

Artifacts® One-light sconce K-72581