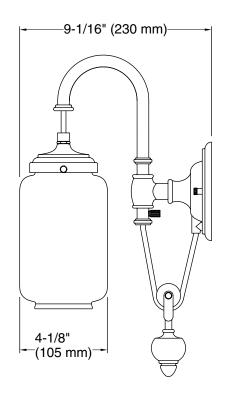

## **Technical Information**

| All product dimensions are nominal. |                    |  |  |
|-------------------------------------|--------------------|--|--|
| Installation Type:                  | Wall-mount         |  |  |
| Material:                           | Brass, Glass, Zinc |  |  |
| Number of Lights:                   | 1                  |  |  |
| Lighting Type:                      | Socket-based       |  |  |
| Socket Type:                        | E-26 Medium        |  |  |
| Hanging Type:                       | Adjustable pulley  |  |  |