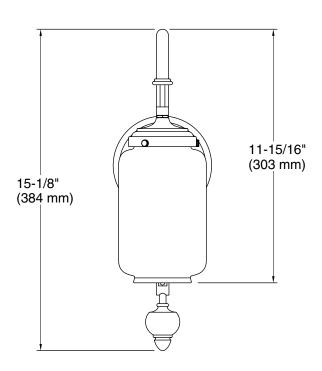

## **Technical Information**

| All product dimensions are nominal. |                    |  |  |
|-------------------------------------|--------------------|--|--|
| Installation Type:                  | Wall-mount         |  |  |
| Material:                           | Brass, Glass, Zinc |  |  |
| Number of Lights:                   | 1                  |  |  |
| Lighting Type:                      | Socket-based       |  |  |
| Socket Type:                        | E-26 Medium        |  |  |
| Hanging Type:                       | Adjustable pulley  |  |  |