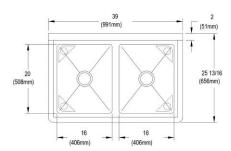

| Material:                 | 300 series Stainless Steel |
|---------------------------|----------------------------|
| Finish:                   | #4 Finish                  |
| Gauge:                    | 16                         |
| Weight Without Packaging: | 154                        |
| Number of Bowls:          | 2                          |
| Sink Dimensions:          | 39" x 25-13/16" x 43-3/4"  |
| Bowl 1 Dimensions:        | 16" x 20" x 14"            |
| Bowl 2 Dimensions:        | 16" x 20" x 14"            |
| Drainboard Location:      | No drainboard              |
| Backsplash Height:        | 9                          |
| Leg Type:                 | Stainless Steel            |
| Drain Size:               | 3-1/2" (89mm)              |
| Drain Location:           | Center                     |