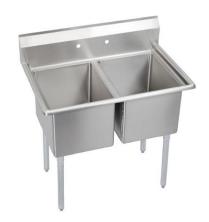

## Elkay Dependabilt Stainless Steel 39" x 25-13/16" x 43-3/4" 16 Gauge Two Compartment Sink with Stainless Steel Legs

Model(s) 14-2C16X20-0X

## PRODUCT SPECIFICATIONS

Elkay Dependabilt Stainless Steel 39" x 25-13/16" x 43-3/4" 16 Gauge Two Compartment Sink with Stainless Steel Legs. Sink is manufactured from 16 gauge 300 series Stainless Steel with a #4 Finish, Center drain placement.

| Material:                 | 300 series Stainless Steel |
|---------------------------|----------------------------|
| Finish:                   | #4 Finish                  |
| Gauge:                    | 16                         |
| Weight Without Packaging: | 154                        |
| Number of Bowls:          | 2                          |
| Sink Dimensions:          | 39" x 25-13/16" x 43-3/4"  |
| Bowl 1 Dimensions:        | 16" x 20" x 14"            |
| Bowl 2 Dimensions:        | 16" x 20" x 14"            |
| Drainboard Location:      | No drainboard              |
| Backsplash Height:        | 9                          |
| Leg Type:                 | Stainless Steel            |
| Drain Size:               | 3-1/2" (89mm)              |
| Drain Location:           | Center                     |