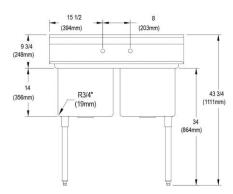

| Material:                 | 300 series Stainless Steel |
|---------------------------|----------------------------|
| Finish:                   | #4 Finish                  |
| Gauge:                    | 16                         |
| Weight Without Packaging: | 154                        |
| Number of Bowls:          | 2                          |
| Sink Dimensions:          | 39" x 25-13/16" x 43-3/4"  |
| Bowl 1 Dimensions:        | 16" x 20" x 14"            |
| Bowl 2 Dimensions:        | 16" x 20" x 14"            |
| Drainboard Location:      | No drainboard              |
| Backsplash Height:        | 9                          |
| Leg Type:                 | Stainless Steel            |
| Drain Size:               | 3-1/2" (89mm)              |
| Drain Location:           | Center                     |