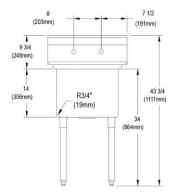

| Material:                 | 300 series Stainless Steel |
|---------------------------|----------------------------|
| Finish:                   | #4 Finish                  |
| Gauge:                    | 16                         |
| Weight Without Packaging: | 92                         |
| Number of Bowls:          | 1                          |
| Sink Dimensions:          | 23" x 29-13/16" x 43-3/4"  |
| Bowl 1 Dimensions:        | 18" x 24" x 14"            |
| Drainboard Location:      | No drainboard              |
| Backsplash Height:        | 9                          |
| Leg Type:                 | Stainless Steel            |
| Drain Size:               | 3-1/2" (89mm)              |
| Drain Location:           | Center                     |

**Special Note:** Requires single splash mount faucet (not included).

Included with Product: Stainless steel legs and adjustable

bullet feet.

A Century of Tradition and Quality.
For more than 100 years, Elkay has been making innovative products and providing exceptional customer care. We take pride in offering plumbing products that make life easier, inspire change and leave the world a better place.