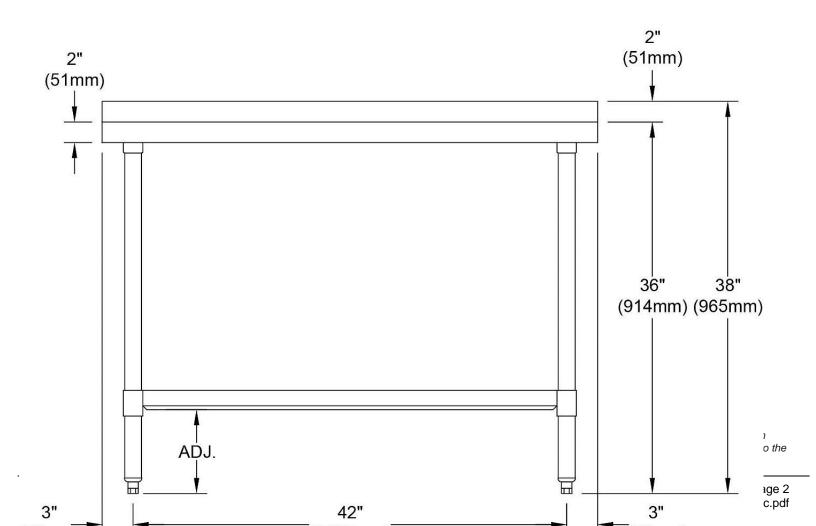

## PRODUCT SPECIFICATIONS

Elkay Dependabilt Stainless Steel 23" x 29-13/16" x 43-3/4" 16 Gauge One Compartment Sink with Stainless Steel Legs. Sink is manufactured from 16 gauge 300 series Stainless Steel with a #4 Finish, Center drain placement.

| Material:                 | 300 series Stainless Steel |
|---------------------------|----------------------------|
| Finish:                   | #4 Finish                  |
| Gauge:                    | 16                         |
| Weight Without Packaging: | 92                         |
| Number of Bowls:          | 1                          |
| Sink Dimensions:          | 23" x 29-13/16" x 43-3/4"  |
| Bowl 1 Dimensions:        | 18" x 24" x 14"            |
| Drainboard Location:      | No drainboard              |
| Backsplash Height:        | 9                          |
| Leg Type:                 | Stainless Steel            |
| Drain Size:               | 3-1/2" (89mm)              |
| Drain Location:           | Center                     |