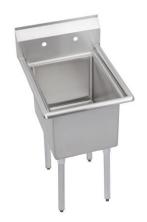

## Elkay Dependabilt Stainless Steel 23" x 29-13/16" x 43-3/4" 16 Gauge One Compartment Sink with Stainless Steel Legs

Model(s) 14-1C18X24-0X

## PRODUCT SPECIFICATIONS

Elkay Dependabilt Stainless Steel 23" x 29-13/16" x 43-3/4" 16 Gauge One Compartment Sink with Stainless Steel Legs. Sink is manufactured from 16 gauge 300 series Stainless Steel with a #4 Finish, Center drain placement.

| Material:                 | 300 series Stainless Steel |
|---------------------------|----------------------------|
| Finish:                   | #4 Finish                  |
| Gauge:                    | 16                         |
| Weight Without Packaging: | 92                         |
| Number of Bowls:          | 1                          |
| Sink Dimensions:          | 23" x 29-13/16" x 43-3/4"  |
| Bowl 1 Dimensions:        | 18" x 24" x 14"            |
| Drainboard Location:      | No drainboard              |
| Backsplash Height:        | 9                          |
| Leg Type:                 | Stainless Steel            |
| Drain Size:               | 3-1/2" (89mm)              |
| Drain Location:           | Center                     |