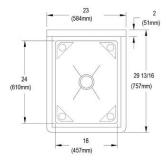

| Material:                 | 300 series Stainless Steel |
|---------------------------|----------------------------|
| Finish:                   | #4 Finish                  |
| Gauge:                    | 16                         |
| Weight Without Packaging: | 92                         |
| Number of Bowls:          | 1                          |
| Sink Dimensions:          | 23" x 29-13/16" x 43-3/4"  |
| Bowl 1 Dimensions:        | 18" x 24" x 14"            |
| Drainboard Location:      | No drainboard              |
| Backsplash Height:        | 9                          |
| Leg Type:                 | Stainless Steel            |
| Drain Size:               | 3-1/2" (89mm)              |
| Drain Location:           | Center                     |