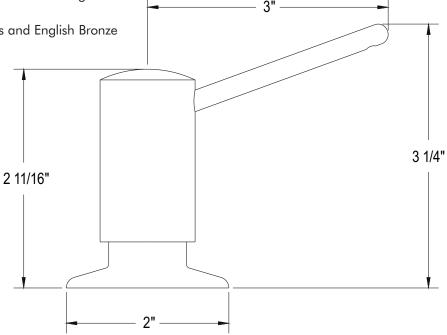

## DE LUX II SOAP/LOTION DISPENSER

**ROHL Kitchen Accessories** 

**LS450L** 

FEATURES COLORS/FINISHES WARRANTY

- 3" spout reach
- Extra strong pump for reliable operation
- Dezincified brass protects against aggressive components in the soap
- 1 1/4" hole cutout
- Top fill with sealed shroud
- Matches ROHL finishes
- Reduces use of disposable non-biodegradable plastic bottles
- Tuscan Brass, Inca Brass and English Bronze not available