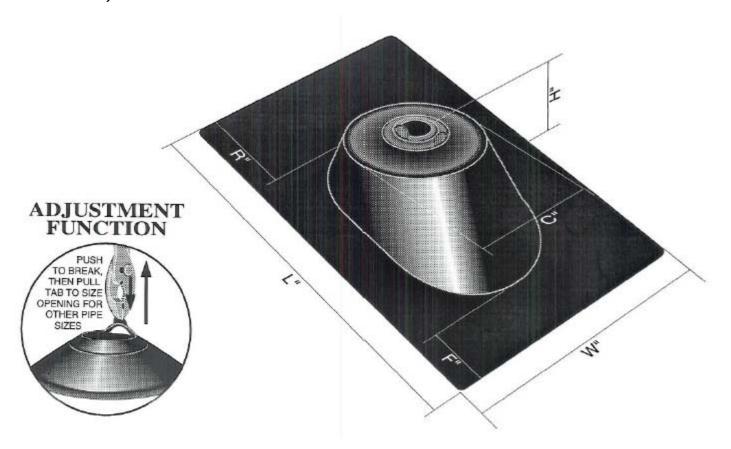

## **SPECIFICATION**

Furnish and install hard plastic base roof vent flashing with adjustable, multi-size elastomer collar. Unit shall be Water-Tite item number checked below as manufactured by IPS Corporation, as per corresponding dimensional characteristics, or equivalent. (Do not use Petroleum based mastics, sealing compounds, or paints on collar portion of all flashings, on all hardbase, flexible, or rain collars.)

|     |        | NAME OF STREET |
|-----|--------|----------------|
| · / | PROD.  | CODE           |
| 84  | I KOD. | CODE           |

| 81700 |
|-------|
| 81702 |

| Roof Vent Flashing Dimensional Characteristics |            |        |        |        |        |        |        |  |
|------------------------------------------------|------------|--------|--------|--------|--------|--------|--------|--|
| Model                                          | Vent Size  | Dim. W | Dim. L | Dim. R | Dim. F | Dim. C | Dim. H |  |
| HB 31                                          | 11/4" - 3" | 111/8" | 15"    | 31/2"  | 21/2"  | 53/10" | 27/8"  |  |
| HB 34                                          | 3" - 4"    | 12"    | 151/2" | 33/8"  | 21/8"  | 61/4"  | 29/10" |  |