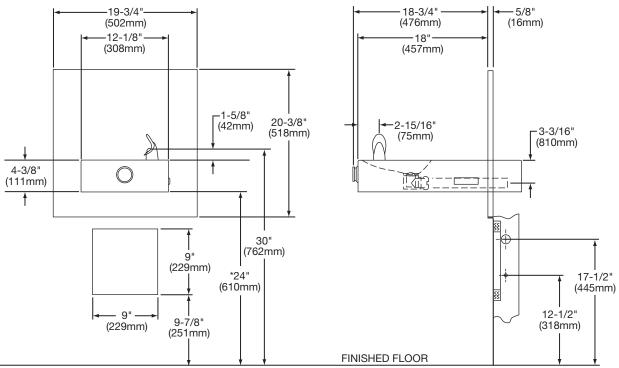

## **ADA COMPLIANT**

THIS DRINKING FOUNTAIN COMPLIES WITH THE REQUIREMENTS OF A.D.A. (AMERICANS WITH DISABILITIES ACT) FOR CHILDREN'S ENVIRONMENTS WHEN PROPERLY INSTALLED. PROVIDES A FLOOR TO ORIFICE HEIGHT OF 30" AND 24" OF KNEE CLEARANCE. CHECK LOCAL AND STATE CODES.

## **ALSO AVAILABLE**

**Model ECDFPWVR314C:** Includes vandal-resistant bubbler. Heavy duty, one-piece construction, chrome plated brass.

\*Child ADA Requirement

In keeping with our policy of continuing product improvement, Elkay reserves the right to change product specifications without notice. Please visit elkayusa.com for most current version of Elkay product specification sheets.