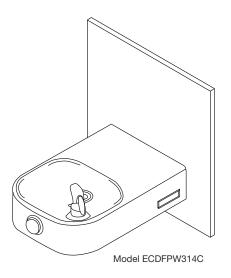

#### **GENERAL**

Wall mounted drinking fountain constructed of #18 gauge, type 304, stainless steel polished to a satin finish.

Contoured basin minimizes splashing and has exclusive Flexi-Guard® safety bubbler to prevent accidental mouth injuries. Keyed in location to prevent rotation. Easy to operate, fully functional push button is vandal-resistant. Bottom cover plate included. Flow regulator provides constant stream from 20 to 105 psi water pressure.

## CONSTRUCTION

**ECDFPW314C** furnished complete with Flexi-Guard®, and easy to operate, vandal-resistant front push button. Flow regulator provides constant stream from 20 to 105 psi water pressure. Stainless steel wall plate with surface mounting plate and vandal-resistant bottom cover plate included. Trap furnished by others.