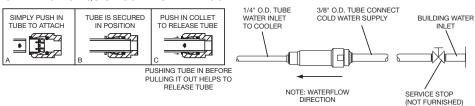

# OPERATION OF QUICK CONNECT FITTINGS

## **INSTALLER NOTE**

THIS DRINKING FOUNTAIN IS FURNISHED WITH A BUBBLER AND WATERWAY WITH ALL CONNECTING FITTINGS WHICH ARE MANUFACTURED OF COMPLETELY LEAD FREE MATERIAL. SHUT OFF VALVE (NOT FURNISHED) TO ACCEPT 3/8" O.D. UNPLATED COPPER TUBE.