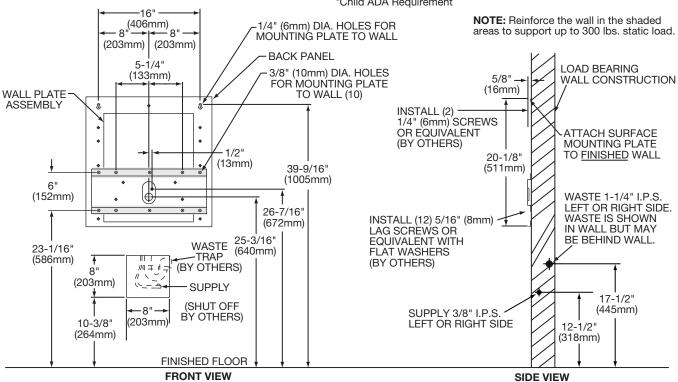

## CONSTRUCTION

**ECDFPW314C** furnished complete with Flexi-Guard®, and easy to operate, vandal-resistant front push button. Flow regulator provides constant stream from 20 to 105 psi water pressure. Stainless steel wall plate with surface mounting plate and vandal-resistant bottom cover plate included. Trap furnished by others.

## **ALSO AVAILABLE**

**Model ECDFPWVR314C:** Includes vandal-resistant bubbler. Heavy duty, one-piece construction, chrome plated brass.

\*Child ADA Requirement

In keeping with our policy of continuing product improvement, Elkay reserves the right to change product specifications without notice. Please visit elkayusa.com for most current version of Elkay product specification sheets.

## **INSTALLER NOTE**

THIS DRINKING FOUNTAIN IS FURNISHED WITH A BUBBLER AND WATERWAY WITH ALL CONNECTING FITTINGS WHICH ARE MANUFACTURED OF COMPLETELY LEAD FREE MATERIAL. SHUT OFF VALVE (NOT FURNISHED) TO ACCEPT 3/8" O.D. UNPLATED COPPER TUBE.