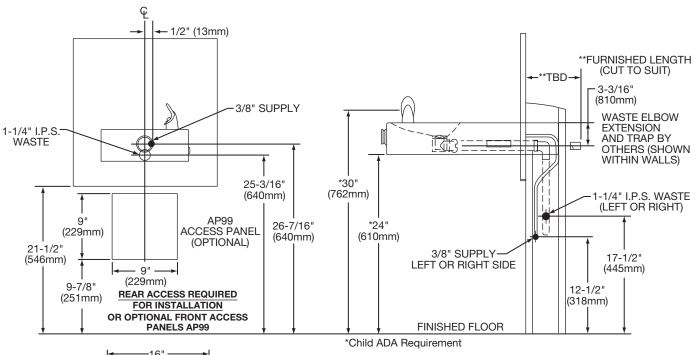

## **ADA COMPLIANT**

THIS DRINKING FOUNTAIN COMPLIES WITH THE REQUIREMENTS OF A.D.A. (AMERICANS WITH DISABILITIES ACT) FOR CHILDREN'S ENVIRONMENTS WHEN PROPERLY INSTALLED. PROVIDES A FLOOR TO ORIFICE HEIGHT OF 30" AND 24" OF KNEE CLEARANCE. CHECK LOCAL AND STATE CODES.

## **ALSO AVAILABLE**

**Model ECDFPWVR314C:** Includes vandal-resistant bubbler. Heavy duty, one-piece construction, chrome plated brass.

\*Child ADA Requirement

In keeping with our policy of continuing product improvement, Elkay reserves the right to change product specifications without notice. Please visit elkayusa.com for most current version of Elkay product specification sheets.

## **INSTALLER NOTE**

THIS DRINKING FOUNTAIN IS FURNISHED WITH A BUBBLER AND WATERWAY WITH ALL CONNECTING FITTINGS WHICH ARE MANUFACTURED OF COMPLETELY LEAD FREE MATERIAL. SHUT OFF VALVE (NOT FURNISHED) TO ACCEPT 3/8" O.D. UNPLATED COPPER TUBE.