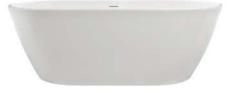

## Wynona Freestanding Tubs

Available Exclusively at Thos. Somerville Co.

**WYNONA** • 66" × 31" × 22.5" **WYNONA** 2 • 57.75" × 30.75" × 22"

Wynona is a graceful freestanding tub of transitional design, featuring a gently rolled lip, central drain and a discreet integrated overflow. Now available in a smaller 58" x 31" size, ideal for tight spaces and remodeling applications.

This charming tub is handcrafted using MTI's proprietary mineral composite mixture, largely composed of natural minerals mined from Georgia's earth mixed with resins. The glossy finished product is solid thru and thru, smooth, lavish and warm to the touch with high insulation properties to help keep bath water warmer longer.

Wynona is available in white as a soaker or with MTI's stateof-the-art air bath system, designed to be not only the most therapeutic in the world, but also the most hygienic.

See other side for the Georgette freestanding tub.