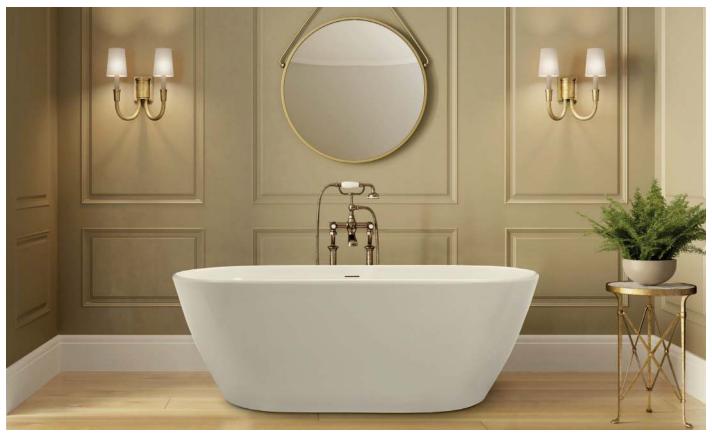

## Wynona Freestanding Tubs

Available Exclusively at Thos. Somerville Co.

**WYNONA** • 66" × 31" × 22.5" **WYNONA** 2 • 57.75" × 30.75" × 22"

Wynona is a graceful freestanding tub of transitional design, featuring a gently rolled lip, central drain and a discreet integrated overflow. Now available in a smaller 58" x 31" size, ideal for tight spaces and remodeling applications.

This charming tub is handcrafted using MTI's proprietary mineral composite mixture, largely composed of natural minerals mined from Georgia's earth mixed with resins. The glossy finished product is solid thru and thru, smooth, lavish and warm to the touch with high insulation properties to help keep bath water warmer longer.

Wynona is available in white as a soaker or with MTI's stateof-the-art air bath system, designed to be not only the most therapeutic in the world, but also the most hygienic.

See other side for the Georgette freestanding tub.