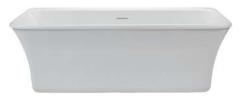

## Georgette Freestanding Tub

Available Exclusively at Thos. Somerville Co.

GEORGETTE • 64.75" × 35.75" × 22"

Georgette is a contemporary freestanding tub with very clean lines and concave sides. It features a flat, thin rim, center drain and an integrated deck on one side for mounting faucetry.

This elegant tub is available in Acrylic CXL<sup>™</sup> or DoloMatte<sup>™</sup>, both American-made materials. Acrylic CXL is glossy cross-linked continuous cast acrylic, the finest in the world. DoloMatte is an MTI exclusive, innovative solid-surface with a velvety-soft touch and feel. Both are reinforced with a thick layer of fiberglass/ resin/titanium backing for added strength and increased insulation. The color of this material is consistent throughout its thickness, making its finish renewable for long-term durability and beauty. The non-porous surfaces are easy to clean and extremely scratch- and stain-resistant.

Georgette is available standard in white as a soaker or with MTI's state-fof-the-art air bath system, designed to be not only the most therapeutic in the world, but also the most hygienic.

See other side for the Wynona freestanding tubs.

This tub can also be specified with the extended deck on the front side, enabling the bather to sit and turn into the tub.