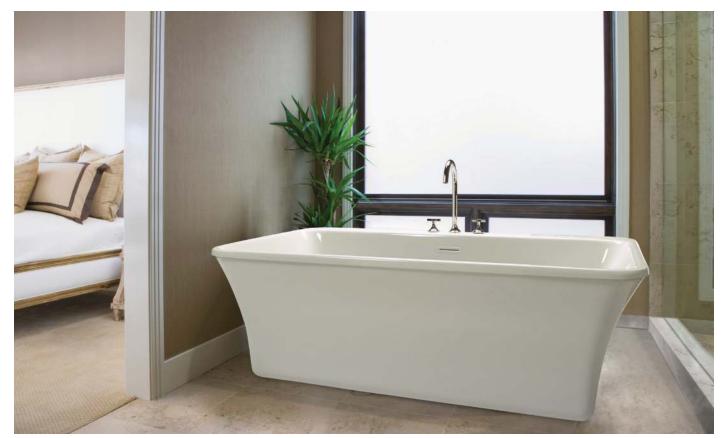

## Georgette Freestanding Tub

Available Exclusively at Thos. Somerville Co.

GEORGETTE • 64.75" × 35.75" × 22"

Georgette is a contemporary freestanding tub with very clean lines and concave sides. It features a flat, thin rim, center drain and an integrated deck on one side for mounting faucetry.

This elegant tub is available in Acrylic CXL<sup>™</sup> or DoloMatte<sup>™</sup>, both American-made materials. Acrylic CXL is glossy cross-linked continuous cast acrylic, the finest in the world. DoloMatte is an MTI exclusive, innovative solid-surface with a velvety-soft touch and feel. Both are reinforced with a thick layer of fiberglass/ resin/titanium backing for added strength and increased insulation. The color of this material is consistent throughout its thickness, making its finish renewable for long-term durability and beauty. The non-porous surfaces are easy to clean and extremely scratch- and stain-resistant.

Georgette is available standard in white as a soaker or with MTI's state-fof-the-art air bath system, designed to be not only the most therapeutic in the world, but also the most hygienic.

See other side for the Wynona freestanding tubs.

This tub can also be specified with the extended deck on the front side, enabling the bather to sit and turn into the tub.