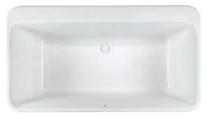

## Georgette Freestanding Tub

Available Exclusively at Thos. Somerville Co.

GEORGETTE • 64.75" × 35.75" × 22"

Georgette is a contemporary freestanding tub with very clean lines and concave sides. It features a flat, thin rim, center drain and an integrated deck on one side for mounting faucetry.

This elegant tub is available in Acrylic CXL<sup>™</sup> or DoloMatte<sup>™</sup>, both American-made materials. Acrylic CXL is glossy cross-linked continuous cast acrylic, the finest in the world. DoloMatte is an MTI exclusive, innovative solid-surface with a velvety-soft touch and feel. Both are reinforced with a thick layer of fiberglass/ resin/titanium backing for added strength and increased insulation. The color of this material is consistent throughout its thickness, making its finish renewable for long-term durability and beauty. The non-porous surfaces are easy to clean and extremely scratch- and stain-resistant.

Georgette is available standard in white as a soaker or with MTI's state-fof-the-art air bath system, designed to be not only the most therapeutic in the world, but also the most hygienic.

See other side for the Wynona freestanding tubs.

This tub can also be specified with the extended deck on the front side, enabling the bather to sit and turn into the tub.