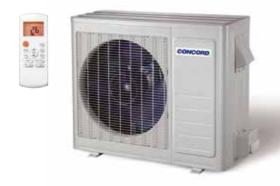

## **DUCTLESS**

SINGLE- AND MULTI-ZONE DUCTLESS HEATING AND COOLING SYSTEMS

# THE RIGHT CHOICE, RIGHT NOW, FOR ENERGY-EFFICIENT COMFORT IN EVERY ROOM.

Have an add-on room where there's no ductwork?

Or a room that's hot in the summer and cold in the winter?

Concord® ductless heating and cooling systems are exactly the right answer for single or multiple rooms. With a Concord ductless system, you can solve heating and cooling problems efficiently and effectively, while also enjoying year-round energy savings. And because it operates quietly and blends in with the room, you won't even know it's there.

#### Installation that's simple and secure.

Designed for easy installation, ductless systems connect through a small opening in your wall. This allows the system to move heat out of your home quickly and efficiently, while using energy wisely. Concord ductless systems blend in with your home environment, operate with minimal noise, and, unlike window units, don't leave you vulnerable to insects, weather elements and theft.