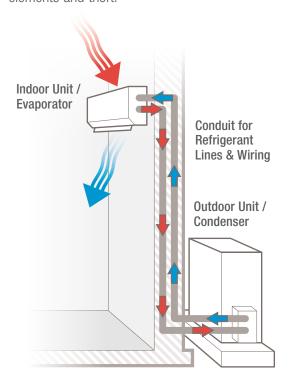

#### Installation that's simple and secure.

Designed for easy installation, ductless systems connect through a small opening in your wall. This allows the system to move heat out of your home quickly and efficiently, while using energy wisely. Concord ductless systems blend in with your home environment, operate with minimal noise, and, unlike window units, don't leave you vulnerable to insects, weather elements and theft.