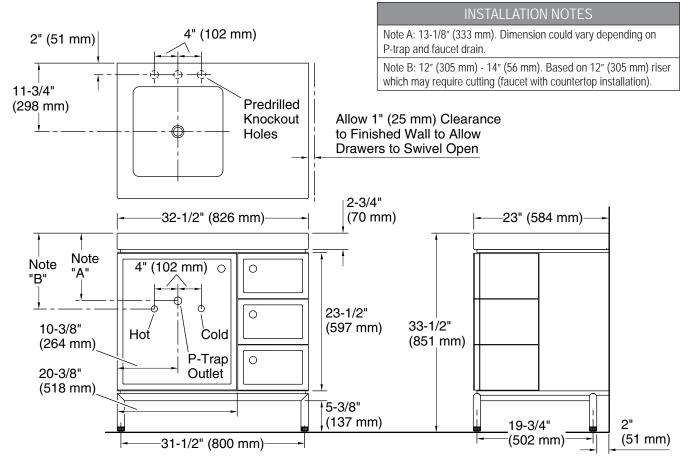

## **FEATURES**

- Honed marble top
- European door hinges
- Pull-out drawer with slow-close slides
- Slow-close adjustable door
- Three swivel drawers
- Complements the Vir Stil and Vir Stil Minimal collections

## CODES/STANDARDS APPLICABLE

Specified model meets or exceeds the following:

- EPA TSCA Title VI
- CARB P2

P74210, P74211, P74212, P72040

| SPECIFIED MODEL         |                                                    |                       |                    |                         |             |
|-------------------------|----------------------------------------------------|-----------------------|--------------------|-------------------------|-------------|
| Model                   | Description                                        | Finishes              |                    |                         |             |
| P74210-00               | Vir Stil 1.0 Vanity                                | ☐ KN Black Walnut     |                    | ☐ WU White Lacquer      |             |
| P74211-00               | Vir Stil 1.0 Vanity Metal Base with (4 ea) Handles | ☐ CP Polished Chrome  | ☐ AD Nickel Silver | ☐ AG Brushed Nickel     | ☐ LB Bronze |
| P74212-00               | Vir Stil 1.0 Precut Stone Top                      | ☐ GL Grigio Limestone |                    | ☐ KL Calacatta Borghini |             |
| P72040-00               | Vir Stil Undercounter Basin                        | ☐ 0 Stucco White      |                    | ☐ 96 Linen              |             |
| P72040-WO               | Vir Stil Undercounter Basin with Overflow          | □ 0 Stucco White      |                    | ☐ 96 Linen              |             |
| Recommended Accessories |                                                    |                       |                    |                         |             |
| P21636-00               | Kallista Modern Bottle Trap                        | ☐ CP Polished Chrome  | ☐ AD Nickel Silver | ☐ AG Brushed Nickel     | ☐ LB Bronze |
| P21638-00               | Kallista Modern Basin Supply Valves (2 Required)   | ☐ CP Polished Chrome  | ☐ AD Nickel Silver | ☐ AG Brushed Nickel     | ☐ LB Bronze |