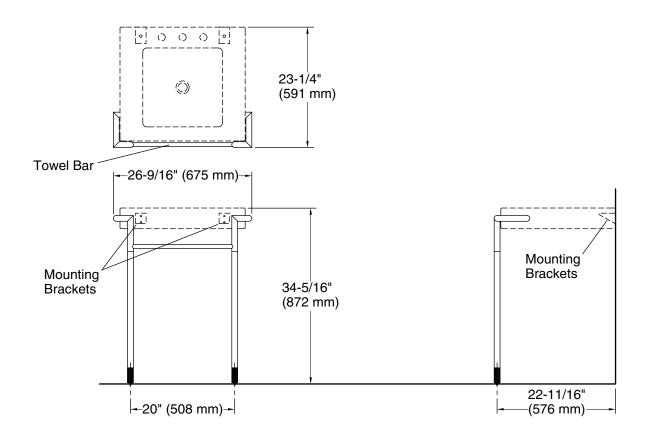

FEATURES P74208

- Integral towel bar provides additional functionality
- Solid brass leg construction for durability and reliability
- Complements the Vir Stil collection

| SPECIFIED MODEL         |                                           |                      |                            |                     |                   |
|-------------------------|-------------------------------------------|----------------------|----------------------------|---------------------|-------------------|
| Model                   | Description                               | Finishes             |                            |                     |                   |
| P74208-00               | Vir Stil Console Table Legs               | ☐ CP Polished Chrome | ☐ AD Nickel Silver         | ☐ AG Brushed Nickel | ☐ LB Bronze       |
| Required Accessories    |                                           |                      |                            |                     |                   |
| P74206-00               | Laura Kirar Console Table Top             | GL Grigio Limestone  | ☐ KL Calacatta<br>Borghini | ☐ NM Nero Marquina  | ☐ SLW Silver Wave |
| P21640-00               | Drain Spacer Kit                          | ☐ CP Polished Chrome | ☐ AD Nickel Silver         | ☐ AG Brushed Nickel | ☐ LB Bronze       |
| Recommended Accessories |                                           |                      |                            |                     |                   |
| P21636-00               | Modern Bottle Trap                        | ☐ CP Polished Chrome | ☐ AD Nickel Silver         | ☐ AG Brushed Nickel | ☐ LB Bronze       |
| P21638-00               | Modern Basin Supply Valve<br>(2 required) | ☐ CP Polished Chrome | ☐ AD Nickel Silver         | ☐ AG Brushed Nickel | ☐ LB Bronze       |
| P21639-00               | Exposed Drain Shroud                      | ☐ CP Polished Chrome | ☐ AD Nickel Silver         | ☐ AG Brushed Nickel | ☐ LB Bronze       |
| P21644-00               | Hot and Cold Basin Valve Shroud           | ☐ CP Polished Chrome | ☐ AD Nickel Silver         | ☐ AG Brushed Nickel | ☐ LB Bronze       |