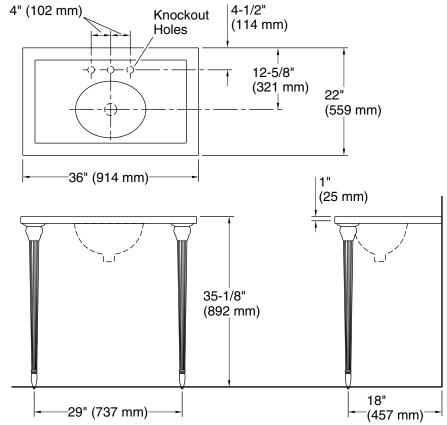

## KALLISTA.

**FEATURES** 

P74000, P74001

- Top is cut from a single piece of marble
- Solid brass leg construction for durability and reliability
- Console top features precut knock-out holes for a widespread or single control basin set
- Complements the For Town collection

| PRODUCT INFORMATION                        | ROUGHING-IN NOTES           |  |
|--------------------------------------------|-----------------------------|--|
| Included Components: Wall Mounting Bracket | All dimensions are nominal. |  |