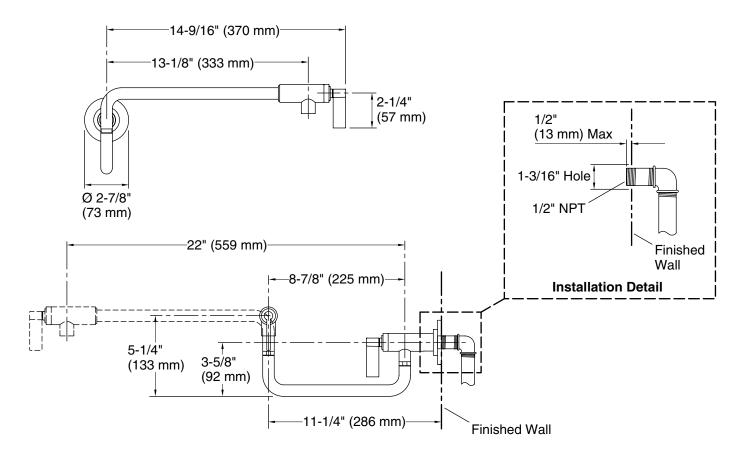

## FEATURES

- Solid brass construction for durability and reliability
- Patented streamline hinge technology
- Quarter-turn washerless ceramic disc valve
- Extensive 22" (559 mm) reach capability
- Complements the One kitchen faucet collection

## CODES/STANDARDS APPLICABLE

Specified model meets or exceeds the following:

- ADA
- ICC/ANSI A117.1
- NSF 61
- ASME A112.18.1/CSA B125.1
- All applicable US Federal and State material regulations

| SPECIFIED MODEL |                           |                    |                       |                   |
|-----------------|---------------------------|--------------------|-----------------------|-------------------|
| Model           | Description               | Finishes           |                       |                   |
| P23080-00       | One Wall-Mount Pot Filler | CP Polished Chrome | AD Nickel Silver      | AG Brushed Nickel |
|                 |                           | GN Gunmetal        | ULB Unlacquered Brass | BL Matte Black    |