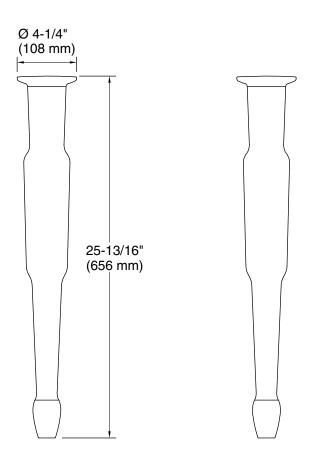

### **Technical Information**

All product dimensions are nominal. Installation Type: Wall-mount Material: Kohler Cast Iron