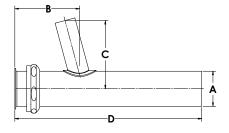

#### **DIMENSIONS**

| [A]: | Diameter A | 1.5" | [F]: | Height C | 2.92"               |
|------|------------|------|------|----------|---------------------|
| [B]: | Length B   | 2.0" | [G]: | Length D | See<br>Chart<br>A.1 |

| A.1 - LENGTHS |         |         |  |  |  |
|---------------|---------|---------|--|--|--|
|               | Size 6" | Size 8" |  |  |  |
| Length D:     | 6"      | 8"      |  |  |  |