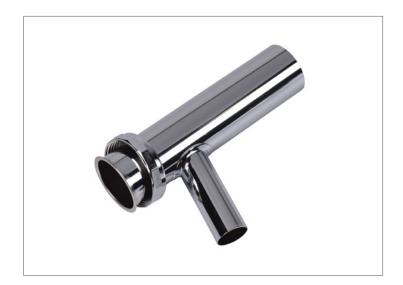

#### **DESCRIPTION**

- Chrome Finish
- Branch Tailpiece with Hose & Clamp Connection
  - ° (1) Branch Tailpiece