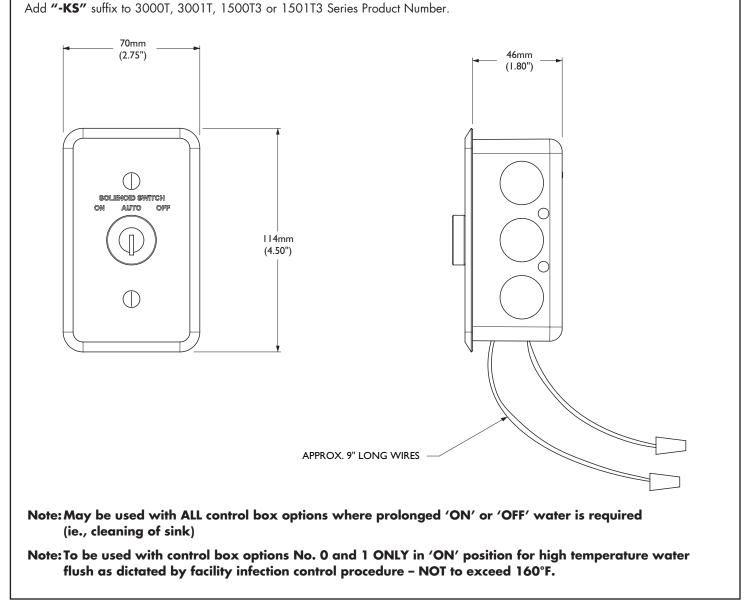

## OPTIONAL ELECTRONIC ADD-ON 3 POSITION SWITCH

- **AUTO:** Electronic Faucet functions according to regular settings.
- **OFF:** Solenoid is blocked from operating so cleaning staff can clean out sink without faucet operating.
- **ON:** Solenoid goes into continuous run so water lines can be flushed with high temperature water. Do NOT exceed 160°F. Higher temperatures may damage sensor components.

## 060651A

 3 Position Switch Add-on Package – Keyed Switch (if ordered separately). For use on 590-PHDF, 590T, 591T, 590TP, 591TP, 600T, 601T, 620TP, 621TP, 1500T4 and 1501T4 Series.

Note: Measurements may vary ± 6mm (0.25")