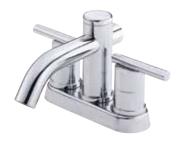

# Parma® Two Handle Centerset Lavatory Faucet

#### Features/Benefits

- 1.2 gpm (4.5 L/min) Max Flow @ 60 psi with Laminar Water Stream
- Alternative Flow Rates Available with Spray Water Stream
  - 1.0 gpm (3.8 L/min) When Used with DA613074N Aerator
  - 0.5 gpm (1.9 L/min) When Used with DA613075N Aerator
- 4" Spout Height, 5 1/8" Spout Reach
- Ceramic Disc Cartridge
- Includes Metal Touch-Down Drain Assembly
- 3-Hole Mount