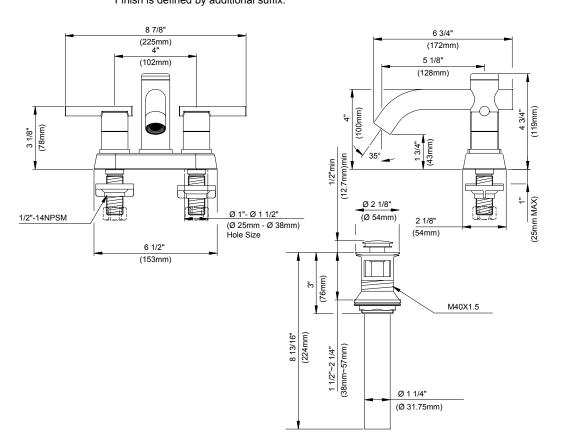

#### Features/Benefits

- 1.2 gpm (4.5 L/min) Max Flow @ 60 psi with Laminar Water Stream
- Alternative Flow Rates Available with Spray Water Stream
  - 1.0 gpm (3.8 L/min) When Used with DA613074N Aerator
  - 0.5 gpm (1.9 L/min) When Used with DA613075N Aerator
- 4" Spout Height, 5 1/8" Spout Reach
- Ceramic Disc Cartridge
- Includes Metal Touch-Down Drain Assembly
- 3-Hole Mount

#### **Available Color/Finishes**

Description

Chrome

Please see danze.com or current price list for available finishes. Finish is defined by additional suffix.

# **Mount Type**