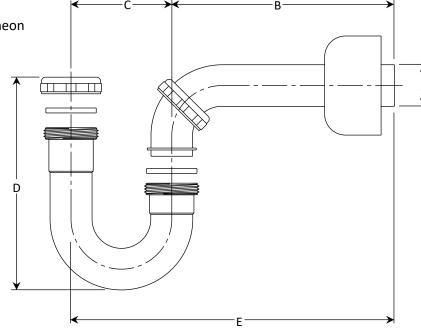

## BC7100 / BC7111 P-Trap with Box Escutcheon

## **Design Features:**

- Solid brass construction
- Fits 1-1/4" & 1-1/2" drains
- Contains round box high escutcheon
- Available in multiple finishes

| MATERIAL SPECIFICATIONS |            |  |
|-------------------------|------------|--|
| Tubing                  | Brass      |  |
| Washer                  | Rubber     |  |
| Slip Nut                | Cast Brass |  |
| Box Flange              | Brass      |  |

| PA     | ART DIMEN |        |        |        |        |
|--------|-----------|--------|--------|--------|--------|
| Model  | DIA. A    | DIM. B | DIM. C | DIM. D | DIM. E |
| BC7100 | 1.20      | 6.75   | 3.00   | 5.00   | 9.75   |
| BC7111 | 1.50      | 8.00   | 3.50   | 5.50   | 11.50  |