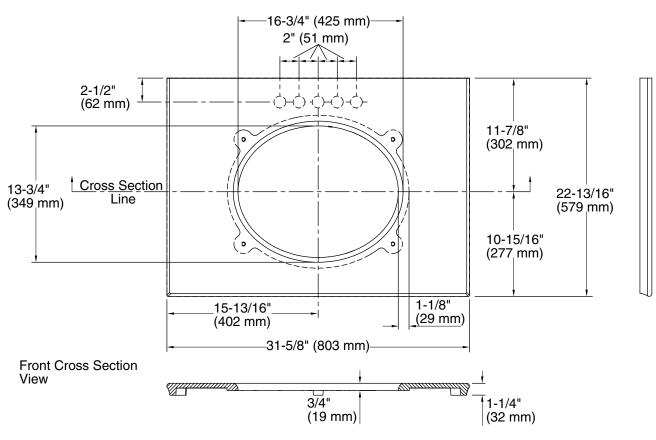

# **Technical Information**

All product dimensions are nominal.

| Bowl configuration: | Single                   |
|---------------------|--------------------------|
| Installation:       | Vanity top/ITB           |
| Bowl area (Only):   | Length: 16-3/4" (425 mm) |
|                     | Width: 13-3/4" (349 mm)  |

Faucet hole and sink-mounting locations are marked on the underside of the countertop.