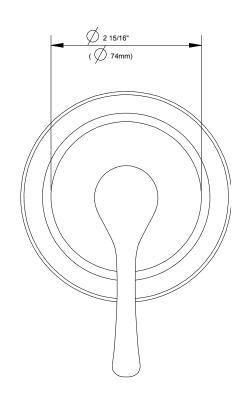

# Antioch® 4-Port Shower Diverter / Volume Control Valve

### Features/Benefits

- Can Be Used as Trim Only for Volume Control, 3-Port/2-Outlet Shower Diverter, or 4-Port/3-Outlet Shower Diverter
- Must Order Valve Separately, D13500BT (For Volume Control Valve Trim Kit),D130500BT(For 3-Port/2-Outlet Shower Diverter Trim Kit-Shared Flow) or D130000BT(For 4-Prot/3-Outlet Shower Diverter Trim Kit)