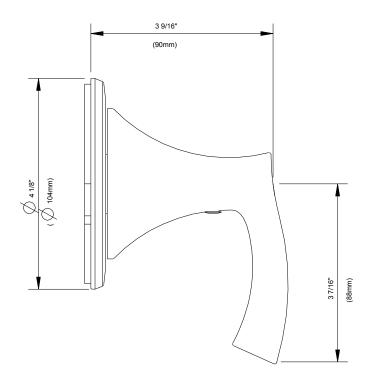

# Antioch® 4-Port Shower Diverter / Volume Control Valve

### Features/Benefits

- Can Be Used as Trim Only for Volume Control, 3-Port/2-Outlet Shower Diverter, or 4-Port/3-Outlet Shower Diverter
- Must Order Valve Separately, D13500BT (For Volume Control Valve Trim Kit),D130500BT(For 3-Port/2-Outlet Shower Diverter Trim Kit-Shared Flow) or D130000BT(For 4-Prot/3-Outlet Shower Diverter Trim Kit)